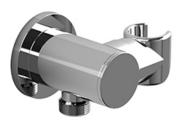

Hand shower holder with elbow supply 4950

## **Descriptions**

- ½" inlet female NPT
- ½" outlet male
- · Adjustable depth
- Plastic
- Directional
- Available summer 2016