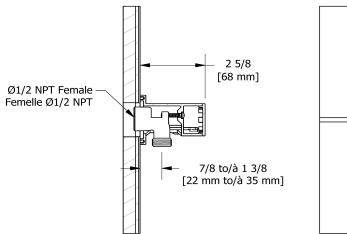

## **Descriptions**

- ½" inlet female NPT
- ½" outlet male
- · Adjustable depth
- Plastic
- Directional
- Available summer 2016