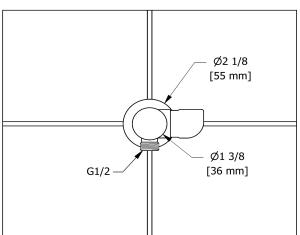

## **Descriptions**

- ½" inlet female NPT
- ½" outlet male
- · Adjustable depth
- Plastic
- Directional
- Available summer 2016